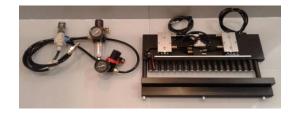

Docking station for Boilie lab machines with integrated powerful 3 phase gear motor with frequency inverter for 220v main, to regulate speed of rolls RPM (turning speed of rolls), this unit is for serious rolling needs and it allows easy exchange of modules without screwing, as motor and cutting unit or conveyor roller already attached to docking station.

#### Recomended end user price 850 euro

Note: Cutting unit/conveyor roller, pneumatic dough gun, regulated dough gun stand and Boilie lab module you need to buy separate

Boilie lab DUO boilie rolling machine
This machine have 2 sizes in one
machine (15mm and 20mm) it can roll
boilies dumbells and pillows. Each roll
speed can be adjusted to have
possibility to roll many kind of mixes
and achieve really good roundness.
Those machines have same metal
gearing inside as Boilie lab. This
machine is for private use, not for bait
companies