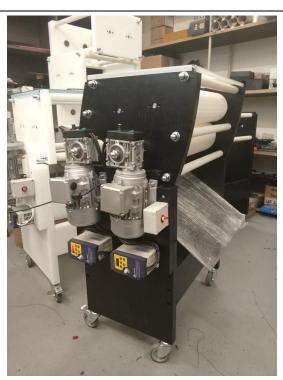

Recomended end user price 3500 euro

Boilie lab Advance Roller module

All Boilie lab advance roller modules are protected with Plexiglas and you will not damage rolls while changing them besides you do not need to screw something to Exchange rollers

Recomended end user price 1000 euro

Boilie lab Advance Roller Hybrid module

4 roller block

All Boilie lab advance roller modules are protected with Plexiglas and you will not damage rolls while changing them besides you do not need to screw something to Exchange rollers