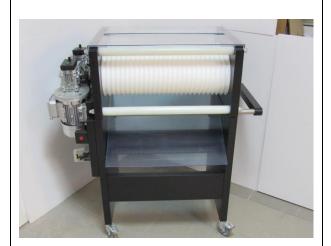

#### Recomended end user price 1500 euro

Boilie lab Advance, Boilie rolling machine

This machine can roll and compress boilies in high speeds with superb roundness ( thanks to its new radius pattern), by default machine can make boilies, dumbbells and pillows, you can exchange roller block and roll other size boilies or for example some special shape boilies like butterflies, worms and etc.

Rollers length 40 cm and weight 30 kg

Using 2 roller system (exchangeable roll system) with 2 separate gear motors, each motors speed can... be adjusted, starting from 0 RPM and up to its max RPM

TO EXCHANGE BOILIE SIZE YOU DO NOT NEED TO SCREW SOMETHING

Recomended end user price 2500 euro

Boilie lab Advance Boilie rolling machine with hybrid block

This is something new, something special, something, what others don't have ...