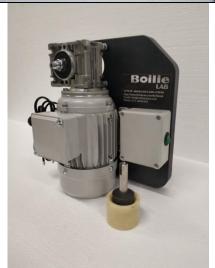

Docking station for Boilie lab machines with integrated powerful 3 phase gear motor with frequency inverter for 220v main, to regulate speed of rolls RPM (turning speed of rolls), this unit is for serious rolling needs and it allows easy exchange of modules without screwing, as motor and cutting unit or conveyor roller already attached to docking station.

#### Recomended end user price 850 euro

Note: Cutting unit/conveyor roller, pneumatic dough gun, regulated dough gun stand and Boilie lab module you need to buy separate

Boilie lab DUO boilie rolling machine
This machine have 2 sizes in one
machine (15mm and 20mm) it can roll
boilies dumbells and pillows. Each roll
speed can be adjusted to have
possibility to roll many kind of mixes
and achieve really good roundness.
Those machines have same metal
gearing inside as Boilie lab. This
machine is for private use, not for bait
companies