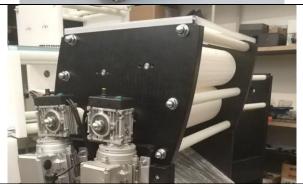

### **Product Product overwiev** Boilie lab roller module Boilie lab cutting unit Speed regulated gear motor with 100RPM max 8 kg bait gun Regulated bait gun stand Note: after buying one whole auto setup you just need to buy needed size module to be upgraded to another size of boilies and pairing is done by special connector so it's not necessery to unscrew motor from other machine Recomended end user price 2200 euro Boilie lab roller module This unit using 3 roller self centering system, Boilie lab whole auto setup metal gearing with chain, new position lock technology and adjustable or removable sorting board Aviable sizes: 12mm, 14mm, 16mm, 18mm, 20mm, 22mm, 24mm, 26mm, 28mm, 30mm Recomended end user price 1250 euro 24MM Boilie lab Bigfoot roller module. This unit using 3 roller self centering system, metal gearing with chain, new position lock technology and adjustable or removable sorting board Aviable sizes: from 10mm till 50mm Recomended end user price 1550 euro Boilie lab / Boilie lab Bigfoot Gear motor with vector type frequency inverter and torque boost technology. Recomended end user price 500 euro