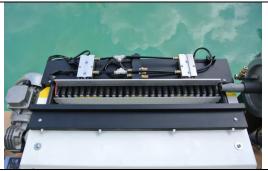

#### Boilie lab / Boilie lab Bigfoot cutting unit

This cutting unit using 2 double rod air cylinders, system have 2 pressure regulators, one with 40 micron water and dirt filter to regulate acting speed and power of cutting bumper, second one is for control speed of outgoing sausage.

For this system we using self defloating valve for sausage gun connection so when you closing air way to the sausage gun it's de-airing automaticly