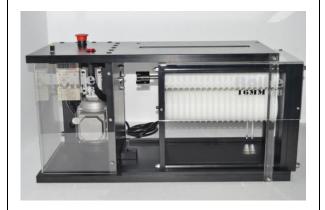

Docking station for Boilie lab machines with integrated powerful 3 phase gear motor with frequency inverter for 220v main, to regulate speed of rolls RPM (turning speed of rolls), this unit is for serious rolling needs and it allows easy exchange of modules without screwing, as motor and cutting unit or conveyor roller already attached to docking station.

#### Recomended end user price 850 euro

Note: Cutting unit/conveyor roller, pneumatic dough gun, regulated dough gun stand and Boilie lab module you need to buy separate

Boilie lab DUO boilie rolling machine
This machine have 2 sizes in one
machine (15mm and 20mm) it can roll
boilies dumbells and pillows. Each roll
speed can be adjusted to have
possibility to roll many kind of mixes
and achieve really good roundness.
Those machines have same metal
gearing inside as Boilie lab. This
machine is for private use, not for bait
companies