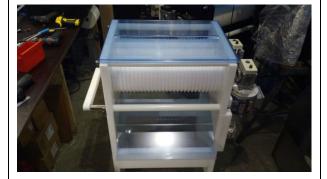

Recomended end user price 4000 euro

Food roller

This machine can roll chocolate/dry fruit candies, cookies, meat balls and so on. This machine is special made for that work and have different radius pattern, much thicker side walls and one roll have special cutting tooth system, by default machine can make balls, dumbbells and pillows, you can exchange roller block and roll other size balls.

Materials used in this machine are PET, Plexiglas, PE 1000, POM, Food grade stainless steel.

Machine size: 85x38x45 cm and weight 55 kg

Using 2 roller system (exchangeable roll system) with 2 separate gear motors, each motors speed can... be adjusted, starting from 0 RPM and up to its max RPM