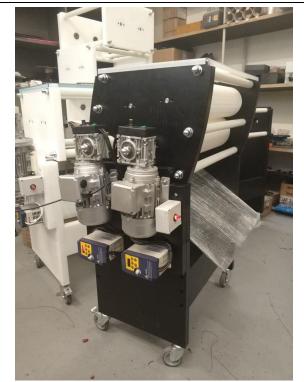

Recomended end user price 2000 euro

Boilie lab Pro Boilie rolling machine

This machine can roll and compress boilies in high speeds with superb roundness ( thanks to its new radius pattern), by default machine can make boilies dumbbells and pillows, you can exchange roller block and roll other size boilies or for example some special shape boilies like butterflies, worms and etc.

Machine size: 850 x 380 x 850 mm cm and weight 60 kg

Using 2 roller system (exchangeable roll system) with 2 separate gear motors, each motors speed can be adjusted, starting from 0 RPM and up to its max RPM