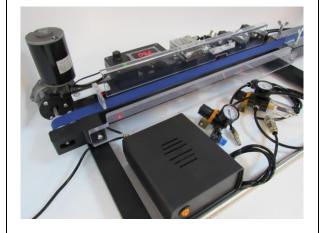

#### Recomended end user price 420 euro

Boilie lab / Boilie lab Bigfoot Belt conveyor cutting unit

This cutting unit using double rod air cylinder, system have 2 pressure regulators, one with 40 micron water and dirt filter to regulate acting speed and power of cutting bumper, second one is for control speed of outgoing sausage. Sausage precutting is made by wire cutting system so no loosed bits left anymore. Conveyor rollers are exchanged to conveyor belt with speed regulation that you can regulate the correct speed of conveyor what will suit your out coming sausage. For this system we using self deflating valve for sausage gun connection so when you closing air way to the sausage gun it's de-airing automatically

#### Recomended end user price 550 euro

Boilie lab Advance/Boilieroller Belt conveyor cutting unit

This cutting unit using double rod air cylinder, system have 2 pressure regulators, one with 40 micron water and dirt filter to regulate acting speed and power of cutting bumper, second one is for control speed of outgoing sausage. Sausage precutting is made by wire cutting system so no loosed bits left anymore. Conveyor rollers are exchanged to conveyor belt with speed regulation that you can regulate the correct speed of conveyor what will suit your out coming sausage. For this system we using self deflating valve for sausage gun connection so when you closing air way to the sausage gun it's de-airing automatically

Sausage precutting is made by wire cutting system so no loosed bits left anymore

Conveyor rollers are exchanged to conveyor belt with speed regulation that you can regulate the correct speed of conveyor what will suit your out coming sausage.