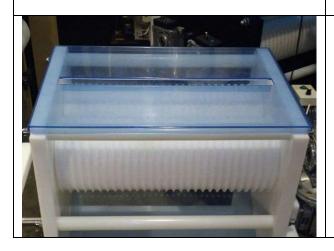

Recomended end user price 4000 euro

Food roller

This machine can roll chocolate/dry fruit candies, cookies, meat balls and so on. This machine is special made for that work and have different radius pattern, much thicker side walls and one roll have special cutting tooth system, by default machine can make balls, dumbbells and pillows, you can exchange roller block and roll other size balls.

Materials used in this machine are PET, Plexiglas, PE 1000, POM, Food grade stainless steel.

Machine size: 85x38x45 cm and weight 55 kg

Using 2 roller system (exchangeable roll system) with 2 separate gear motors, each motors speed can... be adjusted, starting from 0 RPM and up to its max RPM