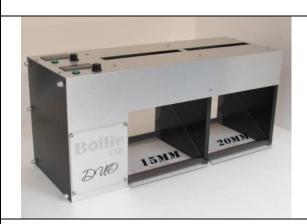

#### Recomended end user price 850 euro

Note: Cutting unit/conveyor roller, pneumatic dough gun, regulated dough gun stand and Boilie lab module you need to buy separate

Boilie lab DUO boilie rolling machine
This machine have 2 sizes in one
machine (15mm and 20mm) it can roll
boilies dumbells and pillows. Each roll
speed can be adjusted to have
possibility to roll many kind of mixes
and achieve really good roundness.
Those machines have same metal
gearing inside as Boilie lab. This
machine is for private use, not for bait
companies