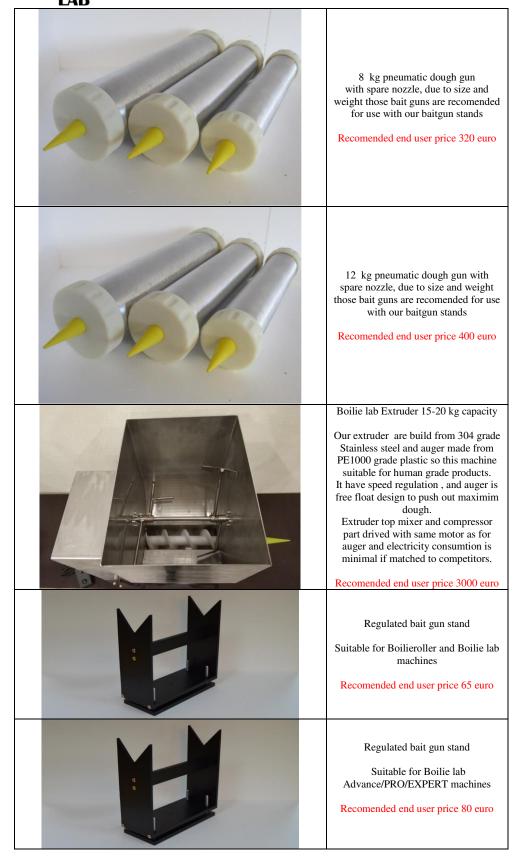

#### Recomended end user price 1200 euro

Cutting unit for Boilieroller 12v or 220v

This cutting unit using 2 single rod air cylinders, system have 2 pressure regulators, one with 40 micron water and dirt filter to regulate acting speed and power of cutting bumper, second one is for control speed of outgoing sausage.

Extra options: 110-220v to 12v transformer 50 euro

Boilie lab Advance/Boilieroller cutting unit

This cutting unit using 2 double rod air cylinders, system have 2 pressure regulators, one with 40 micron water and dirt filter to regulate acting speed and power of cutting bumper, second one is for control speed of outgoing sausage.