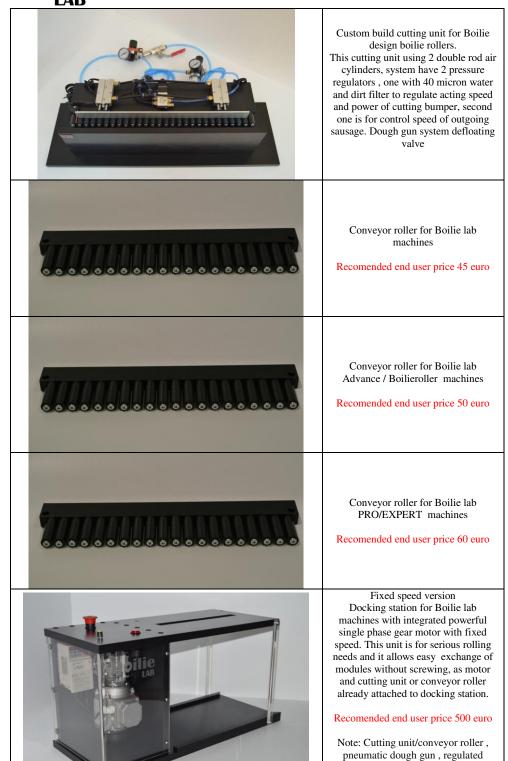

#### Boilie lab / Boilie lab Bigfoot cutting unit

This cutting unit using 2 double rod air cylinders, system have 2 pressure regulators, one with 40 micron water and dirt filter to regulate acting speed and power of cutting bumper, second one is for control speed of outgoing sausage.

For this system we using self defloating valve for sausage gun connection so when you closing air way to the sausage gun it's de-airing automaticly

Docking station for Boilie lab machines with integrated powerful 3 phase gear motor with frequency inverter for 220v main, to regulate speed of rolls RPM (turning speed of rolls), this unit is for serious rolling needs and it allows easy exchange of modules without screwing, as motor and cutting unit or conveyor roller already attached to docking station.

#### Recomended end user price 850 euro

Note: Cutting unit/conveyor roller, pneumatic dough gun, regulated dough gun stand and Boilie lab module you need to buy separate

Boilie lab DUO boilie rolling machine
This machine have 2 sizes in one
machine (15mm and 20mm) it can roll
boilies dumbells and pillows. Each roll
speed can be adjusted to have
possibility to roll many kind of mixes
and achieve really good roundness.
Those machines have same metal
gearing inside as Boilie lab. This
machine is for private use, not for bait
companies