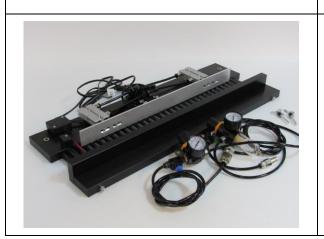

#### Boilie lab / Boilie lab Bigfoot cutting unit

This cutting unit using 2 double rod air cylinders, system have 2 pressure regulators, one with 40 micron water and dirt filter to regulate acting speed and power of cutting bumper, second one is for control speed of outgoing sausage.

For this system we using self defloating valve for sausage gun connection so when you closing air way to the sausage gun it's de-airing automaticly

#### Recomended end user price 420 euro

Boilie lab / Boilie lab Bigfoot Belt conveyor cutting unit

This cutting unit using double rod air cylinder, system have 2 pressure regulators, one with 40 micron water and dirt filter to regulate acting speed and power of cutting bumper, second one is for control speed of outgoing sausage. Sausage precutting is made by wire cutting system so no loosed bits left anymore. Conveyor rollers are exchanged to conveyor belt with speed regulation that you can regulate the correct speed of conveyor what will suit your out coming sausage. For this system we using self deflating valve for sausage gun connection so when you closing air way to the sausage gun it's de-airing automatically