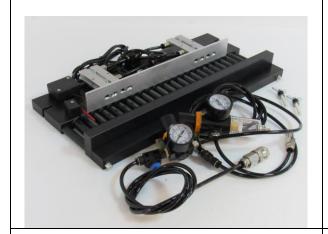

#### Boilie lab / Boilie lab Bigfoot cutting unit

This cutting unit using 2 double rod air cylinders, system have 2 pressure regulators, one with 40 micron water and dirt filter to regulate acting speed and power of cutting bumper, second one is for control speed of outgoing sausage.

For this system we using self defloating valve for sausage gun connection so when you closing air way to the sausage gun it's de-airing automaticly

#### Recomended end user price 420 euro

Boilie lab / Boilie lab Bigfoot Belt conveyor cutting unit

This cutting unit using double rod air cylinder, system have 2 pressure regulators, one with 40 micron water and dirt filter to regulate acting speed and power of cutting bumper, second one is for control speed of outgoing sausage. Sausage precutting is made by wire cutting system so no loosed bits left anymore. Conveyor rollers are exchanged to conveyor belt with speed regulation that you can regulate the correct speed of conveyor what will suit your out coming sausage. For this system we using self deflating valve for sausage gun connection so when you closing air way to the sausage gun it's de-airing automatically