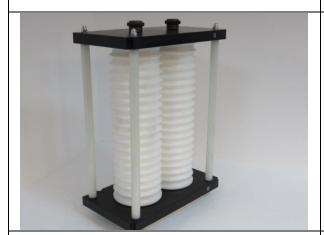

Recomended end user price 3500 euro

Boilie lab Advance Roller module

All Boilie lab advance roller modules are protected with Plexiglas and you will not damage rolls while changing them besides you do not need to screw something to Exchange rollers

Recomended end user price 1000 euro

Boilie lab Advance Roller Hybrid module

4 roller block

All Boilie lab advance roller modules are protected with Plexiglas and you will not damage rolls while changing them besides you do not need to screw something to Exchange rollers