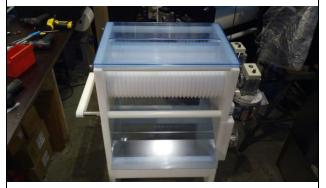

Recomended end user price 4000 euro

Food roller

This machine can roll chocolate/dry fruit candies, cookies, meat balls and so on. This machine is special made for that work and have different radius pattern, much thicker side walls and one roll have special cutting tooth system, by default machine can make balls, dumbbells and pillows, you can exchange roller block and roll other size balls.

Materials used in this machine are PET, Plexiglas, PE 1000, POM, Food grade stainless steel.

Machine size: 85x38x45 cm and weight 55 kg

Using 2 roller system (exchangeable roll system) with 2 separate gear motors, each motors speed can... be adjusted, starting from 0 RPM and up to its max RPM