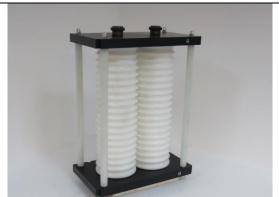

Recomended end user price 6000 euro

Boilie lab PRO Roller Module

All Boilie lab PRO roller modules are protected with Plexiglas and you will not damage rolls while changing them besides you do not need to screw something to Exchange rollers

Recomended end user price 1500 euro

www.boilielab.com www.facebook.com/boilielab info@midlandcarp.com Tel. nr. +371 26626263

Boilie lab PRO Roller Hybrid Module

4 roller block

All Boilie lab PRO roller modules are protected with Plexiglas and you will not damage rolls while changing them besides you do not need to screw something to Exchange rollers