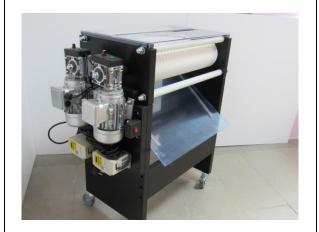

#### Recomended end user price 1500 euro

Boilie lab Advance, Boilie rolling machine

This machine can roll and compress boilies in high speeds with superb roundness ( thanks to its new radius pattern), by default machine can make boilies, dumbbells and pillows, you can exchange roller block and roll other size boilies or for example some special shape boilies like butterflies, worms and etc.

Rollers length 40 cm and weight 30 kg

Using 2 roller system (exchangeable roll system) with 2 separate gear motors, each motors speed can... be adjusted, starting from 0 RPM and up to its max RPM

TO EXCHANGE BOILIE SIZE YOU DO NOT NEED TO SCREW SOMETHING