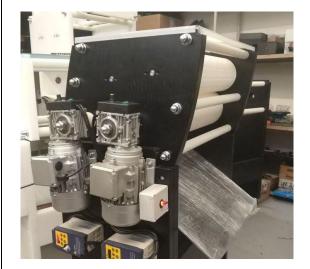

### FASTEST SPEED WITH BEST RESULT!

Using 4 roller technology where product is processed 3 independent times, before its released so its incorporate 3 different rolling situations as we used combined material types, so firstly boilies are cutted and formed into the ball, next process is forming it to perfect roundness, the third process remove all tiny bits from boilie and make finish shiny and perfect .... with 2 separate gear motors and specially designed gear box, rollers speed and gear ratio can be adjusted, starting from 0 RPM and up to its max RPM