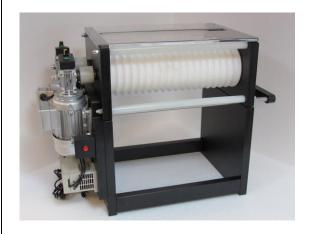

#### Recomended end user price 1500 euro

Boilie lab Advance, Boilie rolling machine

This machine can roll and compress boilies in high speeds with superb roundness ( thanks to its new radius pattern), by default machine can make boilies, dumbbells and pillows, you can exchange roller block and roll other size boilies or for example some special shape boilies like butterflies, worms and etc.

Rollers length 40 cm and weight 30 kg

Using 2 roller system (exchangeable roll system) with 2 separate gear motors, each motors speed can... be adjusted, starting from 0 RPM and up to its max RPM

TO EXCHANGE BOILIE SIZE YOU DO NOT NEED TO SCREW SOMETHING