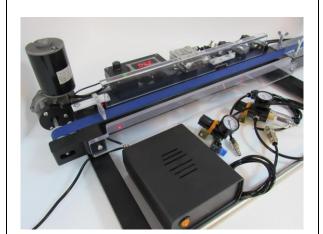

#### Recomended end user price 420 euro

Boilie lab / Boilie lab Bigfoot Belt conveyor cutting unit

This cutting unit using double rod air cylinder, system have 2 pressure regulators, one with 40 micron water and dirt filter to regulate acting speed and power of cutting bumper, second one is for control speed of outgoing sausage. Sausage precutting is made by wire cutting system so no loosed bits left anymore. Conveyor rollers are exchanged to conveyor belt with speed regulation that you can regulate the correct speed of conveyor what will suit your out coming sausage. For this system we using self deflating valve for sausage gun connection so when you closing air way to the sausage gun it's de-airing automatically

#### Recomended end user price 550 euro

Boilie lab Advance/Boilieroller Belt conveyor cutting unit

This cutting unit using double rod air cylinder, system have 2 pressure regulators, one with 40 micron water and dirt filter to regulate acting speed and power of cutting bumper, second one is for control speed of outgoing sausage. Sausage precutting is made by wire cutting system so no loosed bits left anymore. Conveyor rollers are exchanged to conveyor belt with speed regulation that you can regulate the correct speed of conveyor what will suit your out coming sausage. For this system we using self deflating valve for sausage gun connection so when you closing air way to the sausage gun it's de-airing automatically

Sausage precutting is made by wire cutting system so no loosed bits left anymore

Conveyor rollers are exchanged to conveyor belt with speed regulation that you can regulate the correct speed of conveyor what will suit your out coming sausage.