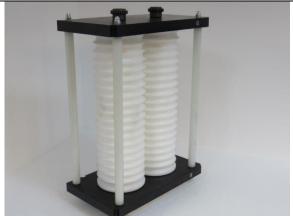

Recomended end user price 3500 euro

Boilie lab Advance Roller module

All Boilie lab advance roller modules are protected with Plexiglas and you will not damage rolls while changing them besides you do not need to screw something to Exchange rollers

Recomended end user price 1000 euro

Boilie lab Advance Roller Hybrid module

4 roller block

All Boilie lab advance roller modules are protected with Plexiglas and you will not damage rolls while changing them besides you do not need to screw something to Exchange rollers