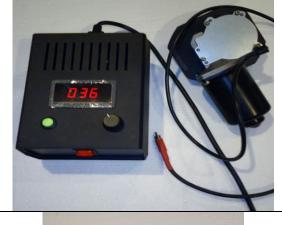

#### Gear motor

Speed regulated gear motor with 100 RPM max , suitable for Boilieroller and Boilie lab Machines, 110v - 220v

Recomended end user price 220 euro

220v gear motor with constant 30 RPM, suitable for Boilieroller and Boilie lab machines