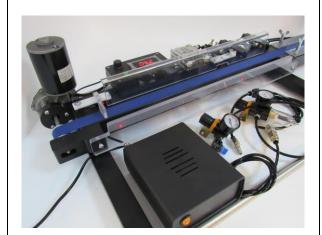

Docking station for Boilie lab machines with integrated powerful 3 phase gear motor with frequency inverter for 220v main, to regulate speed of rolls RPM (turning speed of rolls), this unit is for serious rolling needs and it allows easy exchange of modules without screwing, as motor and cutting unit or conveyor roller already attached to docking station.

#### Recomended end user price 850 euro

Note: Cutting unit/conveyor roller, pneumatic dough gun, regulated dough gun stand and Boilie lab module you need to buy separate

Boilie lab DUO boilie rolling machine
This machine have 2 sizes in one
machine (15mm and 20mm) it can roll
boilies dumbells and pillows. Each roll
speed can be adjusted to have
possibility to roll many kind of mixes
and achieve really good roundness.
Those machines have same metal
gearing inside as Boilie lab. This
machine is for private use, not for bait
companies